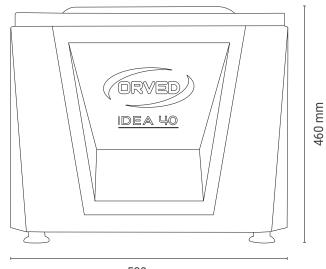

#### Technical data sheets

> Bodywork: stainless steel

> Size: 539x598x460h mm

> Chamber size: 441x449x170h mm

> Weight: 54,5 kg

> Power grid voltage: 230V 50/60Hz

> Max power absorption: 700 W

> Sealing bars: 410 mm

> Vacuum pump: 16 mc/h - 20mc/h

> Max bag size: 400 mm

539 mm