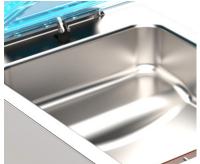

## **Packing methods**

Sealing only

Vacuum

External vacuum

Accessibility
Opening system with
support rod

Easy vacuum
It is possible to vacuum
pack outside the vacuum
chamber

Hard-wearing vacuum chamber Made in a single piece without weldings and rounded corners

#### Technical data sheets

> Bodywork: stainless steel

> Size: 539x598x460h mm

> Chamber size: 441x449x170h mm

> Weight: 54,5 kg

> Power grid voltage: 230V 50/60Hz

> Max power absorption: 700 W

> Sealing bars: 410 mm