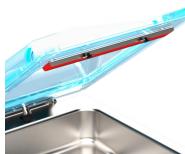

## **Packing methods**

Sealing only

Vacuum

External vacuum

Accessibility
Opening system with
support rod

Easy vacuum
It is possible to vacuum
pack outside the vacuum
chamber

Hard-wearing vacuum chamber Made in a single piece without weldings and rounded corners