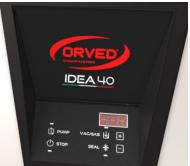

# Idea 40

10 preservation programs

Sequential vacuum

Smart sensor

Gas vacuum It vacuum packs even the most delicate and soft products

**Digital panel** 5" waterproof and scratchresistant digital control panel

## Standard equipment

Digital panel

Vacuum sensor

Customisable programmes

H2out

Easy included

Vacuum in rigid containers