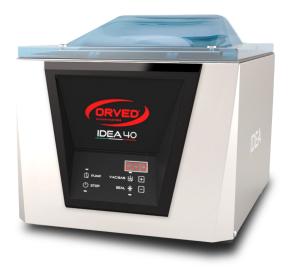

# Idea 40

10 preservation programs

Sequential vacuum

Smart sensor

## Adaptable and complete

A line of chamber packing machines made entirely of stainless steel, includ-ing the complete outer body and vacuum chamber. They are characterized by a fully automatic packaging cycle and a digital control panel equipped with a microprocessor and 10 independent programs.

#### Idea 40 is ideal for:

Pastry shop

Butchers' shops

Pastry shops s

Cafés