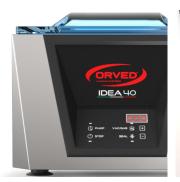

Gas vacuum It vacuum packs even the most delicate and soft products

**Digital panel** 5" waterproof and scratchresistant digital control panel

## Standard equipment

Digital panel

Vacuum sensor

Customisable programmes

H2out

Easy included

Vacuum in rigid containers