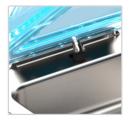

## **Packing methods**

Sealing only

Vacuum

External vacuum

Accessibility
Opening system with
support rod

Easy vacuum
It is possible to vacuum
pack outside the vacuum
chamber

Hard-wearing vacuum chamber Made in a single piece without weldings and rounded corners